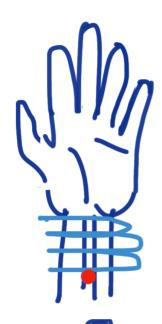

### Neguan / Pericardium 6

LOCATION: between the tendons, 3 finger widths above wrist crease

FOR: Nausea, vomiting

# Where to Place Adhesive Magnetic Pellets for Motion Sickness

LOCATION: in the fleshy angle between the thumb & index finger

FOR: Nausea, vomiting